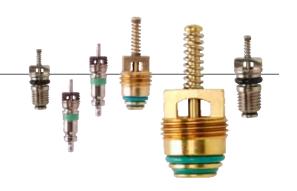

123445 Standard Assembly

123455 M8 LS Assembly

123465 M10 HS **Assembly** 

G 123475 JRA HS **Assembly** 

G 123485 001 JRA LS **Assembly** 

**Assembly** Neoprene **EPDM HNBR** 

123415 HS Primary Seal **Assembly** 

123425 LS Primary Seal

Neoprene **EPDM** 

**HNBR** 