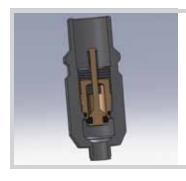

## Charge and Service Valves

## For HFO-1234-YF

- Meets SAEJ639 specifications
- Available for High-side and Low-side
- Elastomers are compatible with most oils (PAG, POE, PVE)
- Engineered for minimum permeation loss
- High-side valves engineered for maximum flow and fill
- Validated against the most severe service conditions
- Target 15 year life
- Meets OE performance specifications
- Prototypes available now.